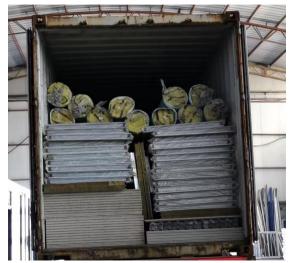

### 3 Detachable container house—shipping

1 40HQ fit 16 sets, saving shipping cost greatly.