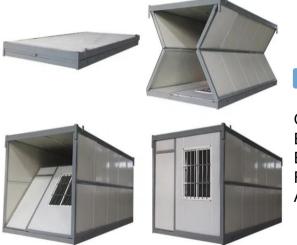

### Folding container house—structure

### **2** Folding container house—structure

Strong and stable steel structure

Special sealing technologywind and rain resistant

### 2 Folding container house—3 mins installation