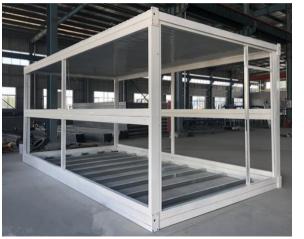

| 长度(L)                     | 宽度(W) | 高度(H)<br>(包装) | 高度(H)<br>(组装完成) | 长度(L)                    | 宽度(W) | 高度(H)<br>(组裝完成) | (kg)  |
| 20尺2.4米箱<br>20FT Length, 2.4M Width | 6055                      | 2435  | 660           | 2896            | 5845                     | 2225  | 2590            | 约2060 |
| 20尺3米箱<br>20FT Length, 3M Width     | 6055                      | 2990  | 660           | 2896            | 5845                     | 2780  | 2590            | 约2145 |
| 40尺箱<br>40FT Length                 | 12192                     | 2438  | 660           | 2896            | 11906                    | 2152  | 2520            | 约4000 |

**Folding container House** 

### Folding container house—structure



### **2** Folding container house—structure

Strong and stable steel structure





Special sealing technologywind and rain resistant



### 2 Folding container house—3 mins installation



### **Features**

Quick Assemble
Easy Disassemble
Easy Transport
Recyclable
A 40HQ can load 12 units.



# Detachable container House

### 3 Detachable container house—structure



### 3 Detachable container house—shipping



1 40HQ fit 16 sets, saving shipping cost greatly.

### 3 Detachable container house—multiple design



### **Optional parts**













# **Projects**

### **Container House Application**

Storage: home storage room, factory storage, garage

Public Facility: Hospital, School

Emergency use: Disaster relief house, resettlement house

Temporary use: construction site worker office, dormitory, restaurant,

Real estate use: sales center

Administrative service: