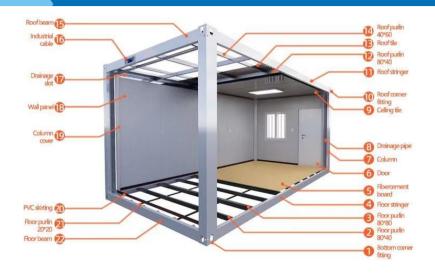

| 约2060 |
| 20尺3米箱<br>20FT Length, 3M Width     | 6055                      | 2990  | 660           | 2896            | 5845                     | 2780  | 2590            | 约2145 |
| 40尺箱<br>40FT Length                 | 12192                     | 2438  | 660           | 2896            | 11906                    | 2152  | 2520            | 约4000 |

**Folding container House** 

### Folding container house—structure



### **2** Folding container house—structure

Strong and stable steel structure





Special sealing technologywind and rain resistant



### 2 Folding container house—3 mins installation



### **Features**

Quick Assemble
Easy Disassemble
Easy Transport
Recyclable
A 40HQ can load 12 units.



# Detachable container House

### 3 Detachable container house—structure



### 3 Detachable container house—shipping



1 40HQ fit 16 sets, saving shipping cost greatly.

### 3 Detachable container house—multiple design



### **Optional parts**













# **Projects**

### **Container House Application**

Storage: home storage room, factory storage, garage

Public Facility: Hospital, School

Emergency use: Disaster relief house, resettlement house

Temporary use: construction site worker office, dormitory, restaurant,

Real estate use: sales center

Administrative service: Fire station, Guard house, Ticket hall

**Military use:** Army barracks **Tour Area:** Villa, Hotel, Toilet

### 1 Real estate sales center





### 2 Workers Training Center



### 3 Primary School











### 4 Antiqu courtyard











### 5 Construction site office and dormitory