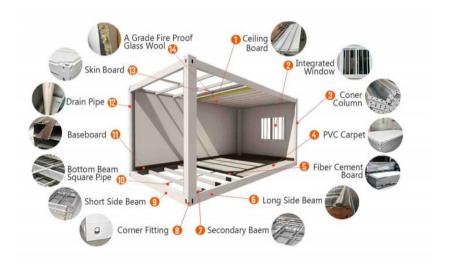

### **Modular Container House**

Henan Jinming Metal Material Co., Ltd Tel/whatsapp: +86 15939946613 Email: emilywang@jinminghouse.com Website: www.iinminghouse.com

### Catalog

- 1. Flat pack container house
- 2. Folding container house
- 3. Dismantle container house
- 4. Expandable container house
- 5. Projects

### 1 Flat pack container house—structure



### Flat back container house dimension

The roof and floor are prefabricated in factory.

| 类型<br>Type                          | 外部尺寸(毫米) Outside Size(mm) |       |               |                 | 内部尺寸(毫米) Inside Size(mm) |       |                 | 重量    |
|-------------------------------------|---------------------------|-------|---------------|-----------------|--------------------------|-------|-----------------|-------|
|                                     | 长度(L)                     | 宽度(W) | 高度(H)<br>(包装) | 高度(H)<br>(组装完成) | 长度(L)                    | 宽度(W) | 高度(H)<br>(组裝完成) | (kg)  |
| 20尺2.4米箱<br>20FT Length, 2.4M Width | 6055                      | 2435  | 660           | 2896            | 5845                     | 2225  | 2590            | 约2060 |
| 20尺3米箱<br>20FT Length