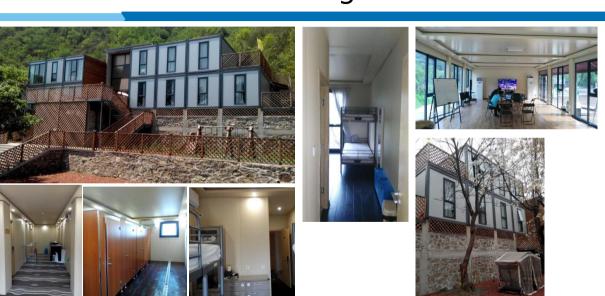

cyclable
A 40HQ can load 12 units.



# Detachable container House

### 3 Detachable container house—structure



### 3 Detachable container house—shipping



1 40HQ fit 16 sets, saving shipping cost greatly.

### 3 Detachable container house—multiple design



### **Optional parts**













# **Projects**

### **Container House Application**

Storage: home storage room, factory storage, garage

Public Facility: Hospital, School

Emergency use: Disaster relief house, resettlement house

Temporary use: construction site worker office, dormitory, restaurant,

Real estate use: sales center

Administrative service: Fire station, Guard house, Ticket hall

**Military use:** Army barracks **Tour Area:** Villa, Hotel, Toilet

### 1 Real estate sales center





### 2 Workers Training Center



### 3 Primary School











### 4 Antiqu courtyard











### 5 Construction site office and dormitory





### 6 Project Department









### 7 Tour Area Use: Villa







### 8 Hospital







### 9 Government Service Station





### 10 Garden management room



## Thanks!