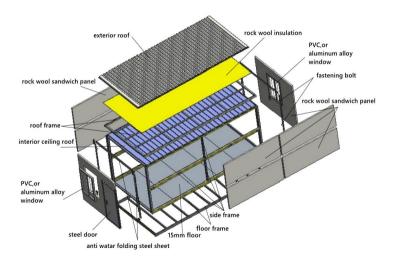

### Folding container house—structure

### **2** Folding container house—structure

Strong and stable steel structure

Special sealing technologywind and rain resistant