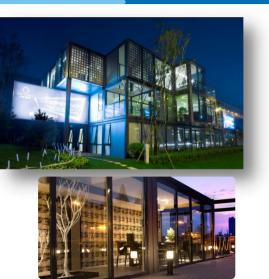

Easy Disassemble
Easy Transport
Recyclable
A 40HQ can load 12 units.



# Detachable container House

### 3 Detachable container house—structure



### 3 Detachable container house—shipping



1 40HQ fit 16 sets, saving shipping cost greatly.

### 3 Detachable container house—multiple design



### **Optional parts**













# **Projects**

### **Container House Application**

Storage: home storage room, factory storage, garage

Public Facility: Hospital, School

Emergency use: Disaster relief house, resettlement house

Temporary use: construction site worker office, dormitory, restaurant,

Real estate use: sales center

Administrative service: Fire station, Guard house, Ticket hall

**Military use:** Army barracks **Tour Area:** Villa, Hotel, Toilet

### 1 Real estate sales center





### 2 Workers Training Center



### 3 Primary School











### 4 Antiqu courtyard











### 5 Construction site office and dormitory





### 6 Project Department









### 7 Tour Area Use: Villa







### 8 Hospital







### 9 Government Service Station





### 10 Garden management room



## Thanks!